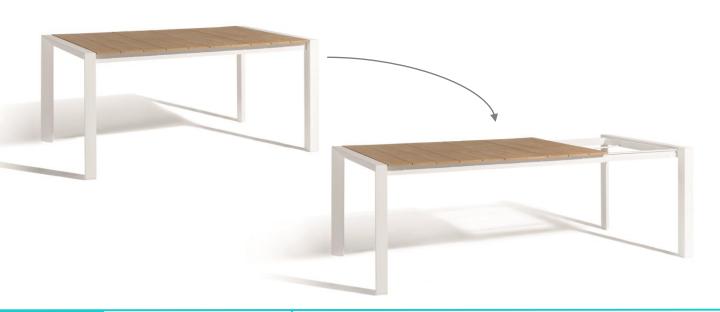

# ALEXA Extendable Table 62 akula

|Product Code 41270|

designed for life

## Dimensions

Alexa is a truly versatile collection. The tables have a white or lava aluminium powder coated frame with a natural teak tabletop

Extendable Table | An extendable slatted teak top dining table (62"to 86.6")