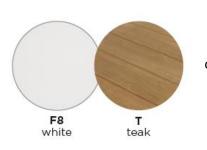

## Dimensions

Alexa is a truly versatile collection. The tables have a white or lava aluminium powder coated frame with a natural teak tabletop

Extendable Table | An extendable slatted teak top dining table (62"to 86.6")

Characteristics | Clean Lines, Strong, Light, Adaptable

Weight | 43.7kg / 96.34lbs Volume | 0.41m $^{3}/(1$  per box)

Frame | Powder coated aluminium

Tabletop | Grade A Teak

Lead Time from Stock | 4-6 Weeks Custom Order Lead time | 12 Weeks

Tabletop: teak (26mm/1.02")