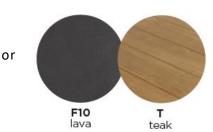

## Dimensions

Alexa is a truly versatile collection. The tables have a white or lava aluminium powder coated frame with a natural teak tabletop

Extendable Table | An extendable slatted teak top dining table (62"to 86.6")

Characteristics | Clean Lines, Strong, Light, Adaptable

Weight | 43.7kg / 96.34lbs Volume | 0.41m $^{3}/(1$  per box)

Frame | Powder coated aluminium

Tabletop | Grade A Teak

Lead Time from Stock | 4-6 Weeks Custom Order Lead time | 12 Weeks

Tabletop: teak (26mm/1.02")