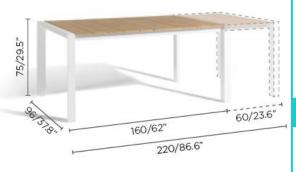

## Dimensions

Alexa is a truly versatile collection. The tables have a white or lava aluminium powder coated frame with a natural teak tabletop

Extendable Table | An extendable slatted teak top dining table (62"to 86.6")