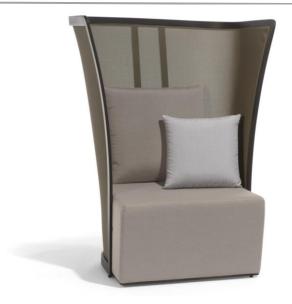

## CIELO Lounge Chair

| Product Code 90011 |

designed for life

back cushion (26.5" x 19.72) + deco cushion (15.8"x15.8") included

**High Back Lounge Chair** | A statement high back lounge chair **Characteristics** | Statement, Luxurious, Stylish, Bold