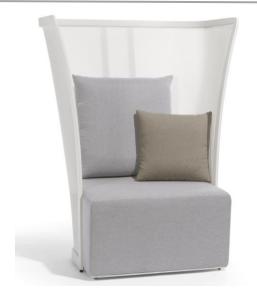

## CIELO Lounge Chair

| Product Code 90011 |

designed for life

back cushion (26.5" x 19.72) + deco cushion (15.8"x15.8") included

**High Back Lounge Chair** | A statement high back lounge chair **Characteristics** | Statement, Luxurious, Stylish, Bold