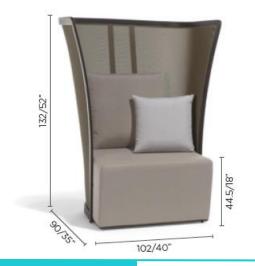

## **Dimensions**

**Cielo** is Mediterranean in style with eye-catching design and luxurious feel. A small but perfectly formed range that includes a daybed, lounge chair and footrest. Available in lava or white aluminium frame with a choice of cushion fabrics.