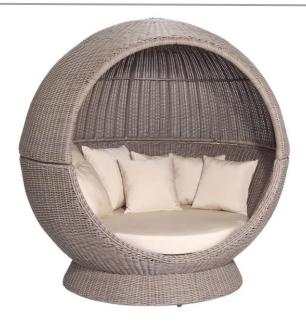

# COLONIAL Cocoon

|Product Code 2602NA |

designed for life

Cocoon A relaxing Cocoon daybed with throw cushions and top that provides shade

Characteristics | Classic, Luxurious, Durable

**Weight** | 53.4kg / 116.8lbs

Volume | 2.58m3

Frame | Powder-coated aluminium wrapped in 5mm wicker Cushion | Sunbrella fabric wrapped around a quick dry foam