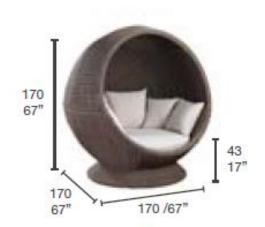

## Dimensions

Colonial Incorporating smooth lines and classic styling, the Colonial Collection uses a coated aluminium frame with a 5mm rope weave to give an extremely durable finish. Benefitting from cushion fabrics that won't discolour and are anti-fade, this furniture is manufactured to the highest standards and built to be UV, impact and scratch resistant

Lead Time from Stock | 4-6 Weeks Custom Order Lead time | 12 Weeks

Seat cushion thickness 10cm/3.93"