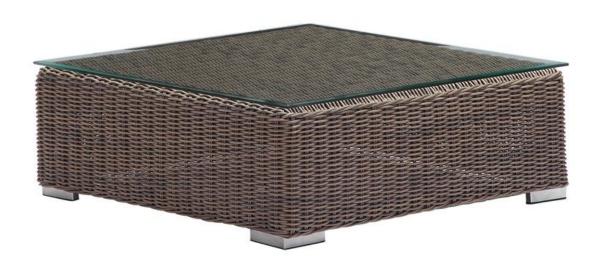

Coffee Table A coffee table with a glass top that can be used on its own or works well with other pieces from the Colonial collection Characteristics | Classic, Luxurious, Durable

#### Technical

Weight | 8.6kg / 18.9lbs

Volume | 0.30m3

Frame | Powder-coated aluminium wrapped in 5mm wicker

Table Top | Tempered Glass

Lead Time from Stock | 4-6 Weeks Custom Order Lead time | 12 Weeks