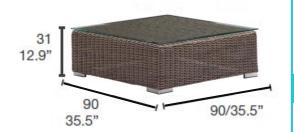

## Dimensions

Colonial Incorporating smooth lines and classic styling, the Colonial Collection uses a coated aluminium frame with a 5mm rope weave to give an extremely durable finish. Benefitting from cushion fabrics that won't discolour and are anti-fade, this furniture is manufactured to the highest standards and built to be UV, impact and scratch resistant

#### Technical

Weight | 8.6kg / 18.9lbs

Volume | 0.30m3

Frame | Powder-coated aluminium wrapped in 5mm wicker

Table Top | Tempered Glass

Lead Time from Stock | 4-6 Weeks Custom Order Lead time | 12 Weeks