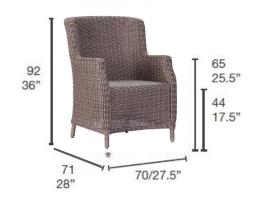

## Dimensions

Colonial Incorporating smooth lines and classic styling, the Colonial Collection uses a coated aluminium frame with a 5mm rope weave to give an extremely durable finish. Benefitting from cushion fabrics that won't discolour and are anti-fade, this furniture is manufactured to the highest standards and built to be UV, impact and scratch resistant