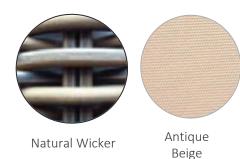

lines and classic styling, the Colonial Collection uses a coated aluminium frame with a 5mm rope weave to give an extremely durable finish. Benefitting from cushion fabrics that won't discolour and are anti-fade, this furniture is manufactured to the highest standards and built to be UV, impact and scratch resistant

Large Armchair A large dining height armchair with seat and back cushions that works well with other pieces from the Colonial collection

Characteristics | Classic, Luxurious, Durable

### Technical

Weight | 10.4kg / 22.9lbs

Volume | 0.29m3

Frame | Powder-coated aluminium wrapped in 5mm wicker Cushion | Sunbrella fabric wrapped around a quick dry foam

Lead Time from Stock | 4-6 Weeks Custom Order Lead time | 12 Weeks

#### Colour Options

Seat Cushion thickness 5cm/1.97"



# Features







QUICK DRY SYSTEM





COAT

(`L)



Marine Grad







Stock Supporte

5-Year Comp

etitive cing

Marine Grade Materials

Custom Design Options

Vertical Factory Design to Delive

History - 100 Years Experien