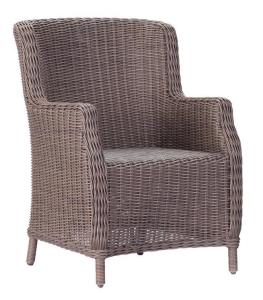

Large Armchair A large dining height armchair with seat and back cushions that works well with other pieces from the Colonial collection

Characteristics | Classic, Luxurious, Durable