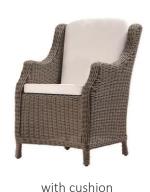

# COLONIAL Large Armchair

| Product Code 4002NA |



designed for life





## Dimensions



Colonial Incorporating smooth lines and classic styling, the Colonial Collection uses a coated aluminium frame with a 5mm rope weave to give an extremely durable finish. Benefitting from cushion fabrics that won't discolour and are anti-fade, this furniture is manufactured to the highest standards and built to be UV, impact and scratch resistant

Large Armchair A large dining height armchair with seat and back cushions that works well with other pieces from the Colonial collection

Characteristics | Classic, Luxurious, Durable

### Technical

Weight | 10.4kg / 22.9lbs

Volume | 0.29m3

Frame | Powder-coated aluminium wrapped in 5mm wicker Cushion | Sunbrella fabric wrapped around a quick dry foam

Lead Time from Stock | 4-6 Weeks Custom Order Lead time | 12 Weeks

#### C