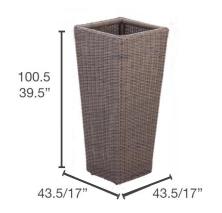

## Dimensions

**Colonial** Incorporating smooth lines and classic styling, the Colonial Collection uses a coated aluminium frame with a 5mm rope weave to give an extremely durable finish. Benefitting from cushion fabrics that won't discolour and are anti-fade, this furniture is manufactured to the highest standards and built to be UV, impact and scratch resistant.

**Large Planter** A large planter that can be used as a decorative item that works well on its own or with other pieces from the Colonial collection

Characteristics | Classic, Luxurious, Durable

### Technical

**Weight** | 6.8kg/ 14.9lbs

**Volume** | 0.22m<sup>3</sup>

Tabletop | Tempered glass

Lead Time from Stock | 4-6 Weeks Custom Order Lead time | 12 Weeks