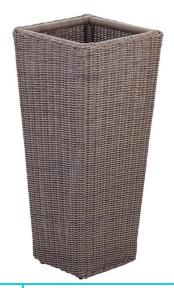

# COLONIAL Large Planter

| Product Code 2754NA |

designed for life

**Large Planter** A large planter that can be used as a decorative item that works well on its own or with other pieces from the Colonial collection

Characteristics | Classic, Luxurious, Durable