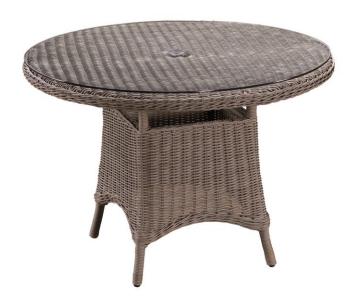

Round Dining Table A round dining table with a glass top that can be used on its own or works well with dining chairs from the Colonial collection

Characteristics | Classic, Luxurious, Durable