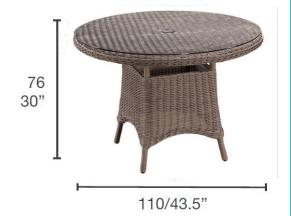

## Dimensions

Colonial Incorporating smooth lines and classic styling, the Colonial Collection uses a coated aluminium frame with a 5mm rope weave to give an extremely durable finish. Benefitting from cushion fabrics that won't discolour and are anti-fade, this furniture is manufactured to the highest standards and built to be UV, impact and scratch resistant