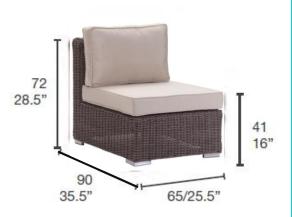

## Dimensions

Colonial Incorporating smooth lines and classic styling, the Colonial Collection uses a coated aluminium frame with a 5mm rope weave to give an extremely durable finish. Benefitting from cushion fabrics that won't discolour and are anti-fade, this furniture is manufactured to the highest standards and built to be UV, impact and scratch resistant