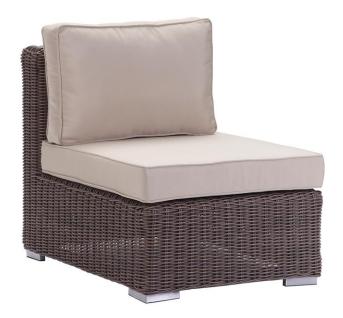

# COLONIAL Small Middle Seat

| Product Code 0202NA |

designed for life

Small Middle Seat A small middle seat that can be used on its own or works well with other pieces from the Colonial collection Characteristics | Classic, Luxurious, Durable