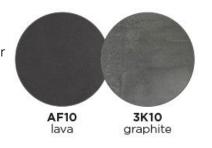

# CUBIC Coffee Table 26

**Product Code:** 32041/32040



designed for life





# **Dimensions**



**Cubic** is sturdy yet elegant, the perfect choice for highly-durable projects where function and performance are paramount.

**Coffee Table |** An aluminium framed coffee table with a ceramic tabletop

Characteristics | Sturdy, Elegant, Versatile

## **Technical**

Weight | 12.0kg / 26.5lbs Volume | 0.14m<sup>3/</sup> (1 per box) Frame | Powder coated aluminium Tabletop | Ceramic Lead Time from Stock | 4-6 Weeks

#### Colour Options

Tabletop: ceramic (11mm/0.43")

### 32040



## 32041



## **Features**







Designed by DIPHANO















ory - 100 S