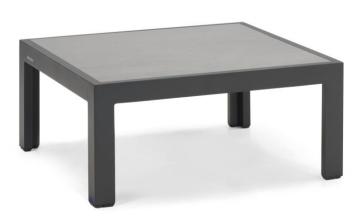

## 32041

# **Dimensions**

**Cubic** is sturdy yet elegant, the perfect choice for highly-durable projects where function and performance are paramount.

**Coffee Table |** An aluminium framed coffee table with a ceramic tabletop