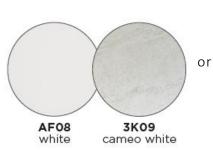

# CUBIC Coffee Table 26

**Product Code:** 32041/32040



designed for life





# **Dimensions**



**Cubic** is sturdy yet elegant, the perfect choice for highly-durable projects where function and performance are paramount.

**Coffee Table |** An aluminium framed coffee table with a ceramic tabletop

Characteristics | Sturdy, Elegant, Versatile

## **Technical**

Weight | 12.0kg / 26.5lbs Volume | 0.14m<sup>3/</sup> (1 per box) Frame | Powder coated aluminium Tabletop | Ceramic Lead Time from Stock | 4-6 Weeks

#### Colour Options

Tabletop: ceramic (11mm/0.43")

### 32040



## 32041



## **Features**







Designed by DIPHANO















ory - 100 S