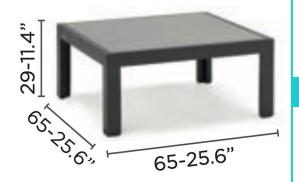

## **Technical**

Weight | 12.0kg / 26.5lbs Volume | 0.14m<sup>3/</sup> (1 per box) Frame | Powder coated aluminium Tabletop | Ceramic Lead Time from Stock | 4-6 Weeks