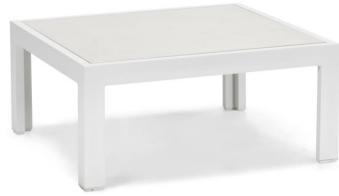

### 32040

# **Dimensions**

**Cubic** is sturdy yet elegant, the perfect choice for highly-durable projects where function and performance are paramount.

**Coffee Table |** An aluminium framed coffee table with a ceramic tabletop