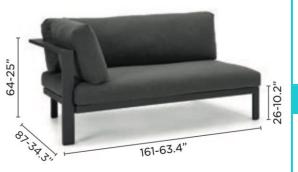

## **Dimensions**

|Product Code: 32156|

Cubic is sturdy yet elegant, the perfect choice for highlydurable projects where function and performance are paramount. Available in lava, graphite, white or cameo white aluminium frame

### **Colour Options**

seat cushion thickness: 14cm/5.5" lounger cushion thickness: 10cm/3.9"

F8 White and 521 Stone

F10 Lava and 521 Stone

F8 White and 523 Beach

F10 Lava and 523 Beach

F8 White and 528 Ash