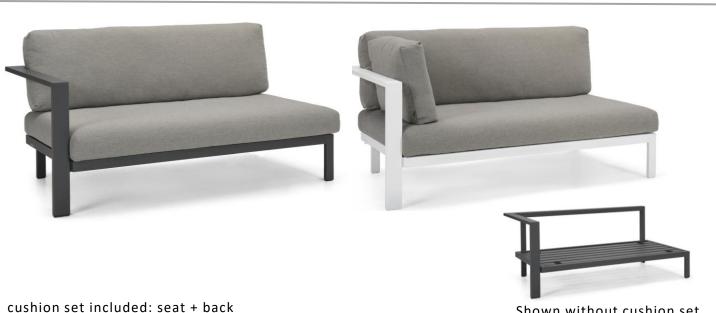

# CUBIC Right Corner Double Seat

akula

designed for life

## **Dimensions**

|Product Code: 32156|

Cubic is sturdy yet elegant, the perfect choice for highlydurable projects where function and performance are paramount. Available in lava, graphite, white or cameo white aluminium frame

Right Corner Double Seat | An inviting right seater sofa Frame | Powder coated aluminium Characteristics | Sturdy, Elegant, Versatile

#### **Features**

HOSPITALITY GRADE

Shown without cushion set

Designed by DIPHANO

Marine Grade Materials