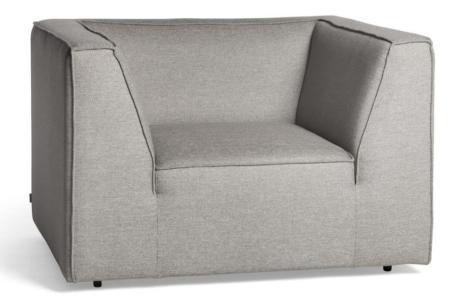

# DAVENPORT Lounge Chair

|Product Code 50003|

designed for life

## Dimensions

Davenport is the perfect choice for either indoor or outdoor spaces. Its classic and inviting design boasts smart finishing and luxurious water-resistant fabric. Modular by nature it adapts effortlessly to its surroundings.

Lounge Chair | A relaxing lounge chair that compliments the modular pieces of the Davenport range

Characteristics | Modern, Multifunctional, Modular, Luxurious