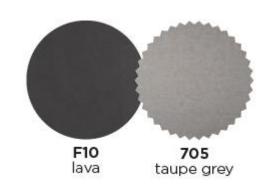

### Technical

Weight | 24.7kg / 54.4lbs **Volume** | 0.8m<sup>3/</sup> (1 per box)

Frame | Powder-coated aluminium

Cushion | Water resistant fabric wrapped around a quick dry foam

Lead Time from Stock | 4-6 Weeks Custom Order Lead time | 12 Weeks