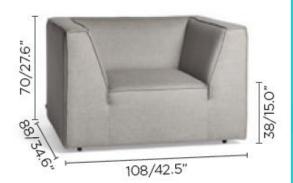

## Dimensions

Davenport is the perfect choice for either indoor or outdoor spaces. Its classic and inviting design boasts smart finishing and luxurious water-resistant fabric. Modular by nature it adapts effortlessly to its surroundings.