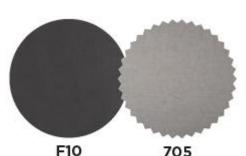

Features

lava

705 taupe grey

99940

HOSPITALITY TRIPLE POWDER MODULAR CONNECTING DEVICE