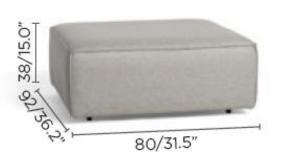

## Technical

Weight | 18kg / 39.6lbs **Volume** | 0.39m<sup>3/</sup> (1 per box) Frame | Powder-coated aluminium Cushion | Water resistant fabric wrapped around a quick dry foam Lead Time from Stock | 4-6 Weeks Custom Order Lead time | 12 Weeks