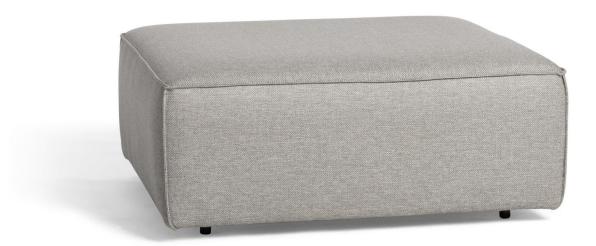

## DAVENPORT Medium Footrest akula

## **Product Code** 50057

designed for life

Davenport is the perfect choice for either indoor or outdoor spaces. Its classic and inviting design boasts smart finishing and luxurious water-resistant fabric. Modular by nature it adapts effortlessly to its surroundings.

Medium Footrest | A footrest that can be used on its own or as part of the Davenport modular range

**Characteristics** | Modern, Multifunctional, Modular, Luxurious