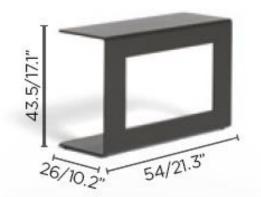

## Dimensions

Davenport is the perfect choice for either indoor or outdoor spaces. Its classic and inviting design boasts smart finishing and luxurious water-resistant fabric. Modular by nature it adapts effortlessly to its surroundings.

### **Technical**

Weight | 9.3kg / 10.1lbs **Volume** | 0.08m<sup>3/</sup> (1 per box) Frame | Powder-coated aluminium

Cushion | Water resistant fabric wrapped around a quick dry foam

Lead Time from Stock | 4-6 Weeks Custom Order Lead time | 12 Weeks