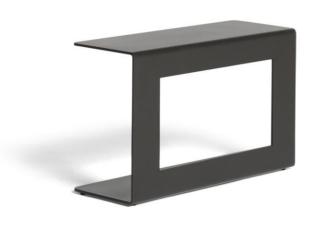

# **DAVENPORT** Side Table

|Product Code 99940|

designed for life

Sidetable | A unique side table that can slide under the Davenport range to provide a functional table option Characteristics | Modern, Multifunctional, Modular, Luxurious