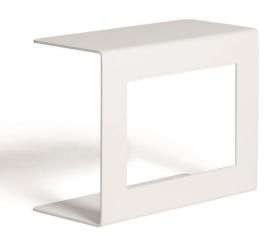

# **DAVENPORT** Side Table

|Product Code 99940|

designed for life

Sidetable | A unique side table that can slide under the Davenport range to provide a functional table option Characteristics | Modern, Multifunctional, Modular, Luxurious