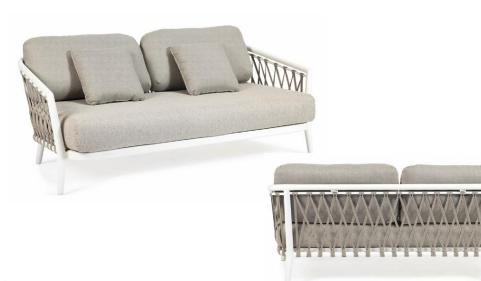

## **DIAMOND** 2-Seater

|Product Code 41504|

designed for life

Cushion set = 1x seat + 2x back medium + 2x deco 40x40

## **Dimensions**

Diamond is simply graceful in every possible way, and thanks to its modularity it is a highly versatile collection. Connect, disconnect, combine and rearrange to your liking. With an aluminium frame and olefin wrapped diamond strap detailing adds to an eye-catching design with unbelievable comfort. 2-Seater | An inviting 2-seater sofa with diamond strapping Frame | Powder coated aluminium Characteristics | Modern, Eye-catching