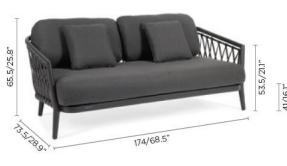

## **Dimensions**

Diamond is simply graceful in every possible way, and thanks to its modularity it is a highly versatile collection. Connect, disconnect, combine and rearrange to your liking. With an aluminium frame and olefin wrapped diamond strap detailing adds to an eye-catching design with unbelievable comfort. 2-Seater | An inviting 2-seater sofa with diamond strapping Frame | Powder coated aluminium Characteristics | Modern, Eye-catching

## **Technical**

Weight | 23.4kg / 51.58 lbs Volume |  $1.05 \,\mathrm{m}^{3/}(1 \,\mathrm{per}\,\mathrm{box})$ 

Frame | Powder coated aluminium wrapped in strap Seat & Back | Quick Dry Foam (QDF) wrapped in fabric Lead Time from Stock | 4-6 Weeks Custom Order Lead time | 12 Weeks