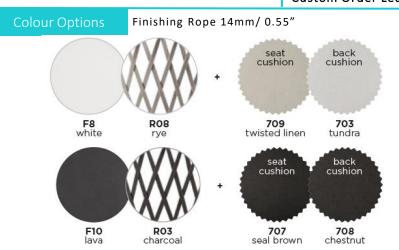

## **Dimensions**

Diamond is simply graceful in every possible way, and thanks to its modularity it is a highly versatile collection. Connect, disconnect, combine and rearrange to your liking. With an aluminium frame and olefin wrapped diamond strap detailing adds to an eye-catching design with unbelievable comfort. 2-Seater | An inviting 2-seater sofa with diamond strapping Frame | Powder coated aluminium Characteristics | Modern, Eye-catching

## **Technical**

Weight | 23.4kg / 51.58 lbs Volume |  $1.05 \,\mathrm{m}^{3/}(1 \,\mathrm{per}\,\mathrm{box})$ 

Frame | Powder coated aluminium wrapped in strap Seat & Back | Quick Dry Foam (QDF) wrapped in fabric Lead Time from Stock | 4-6 Weeks Custom Order Lead time | 12 Weeks