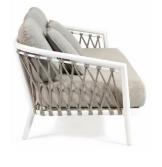

## **DIAMOND** 2-Seater

|Product Code 41504|

designed for life

Cushion set = 1x seat + 2x back medium + 2x deco 40x40

## **Dimensions**

Diamond is simply graceful in every possible way, and thanks to its modularity it is a highly versatile collection. Connect, disconnect, combine and rearrange to your liking. With an aluminium frame and olefin wrapped diamond strap detailing adds to an eye-catching design with unbelievable comfort. 2-Seater | An inviting 2-seater sofa with diamond strapping Frame | Powder coated aluminium Characteristics | Modern, Eye-catching