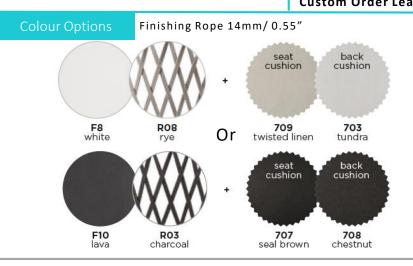

## **Technical**

Weight | 12.3kg / 27.11lbs Volume | 0.5m<sup>3/</sup>(1 per box)

Frame | Powder coated aluminium wrapped in strap
Seat & Back | Quick Dry Foam (QDF) wrapped in fabric
Lead Time from Stock | 4-6 Weeks
Custom Order Lead time | 12 Weeks