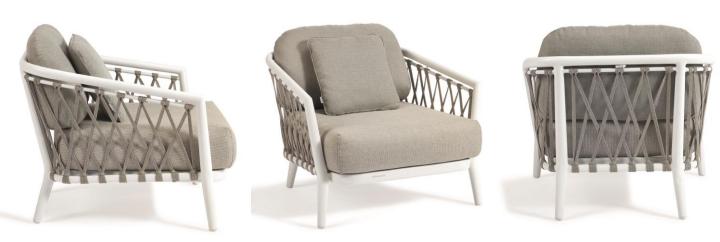

## **DIAMOND** Lounge Chair

|Product Code 41503|

designed for life

Cushion set = 1x seat + 1x back small + 1x deco 40x40

## **Dimensions**

**Diamond** is simply graceful in every possible way, and thanks to its modularity it is a highly versatile collection. Connect, disconnect, combine and rearrange to your liking. With an aluminium frame and olefin wrapped diamond strap detailing adds to an eye-catching design with unbelievable comfort. **Lounge Chair** | An inviting Lounge Chair with diamond

Frame | Powder coated aluminium Characteristics | Modern, Eye-catching