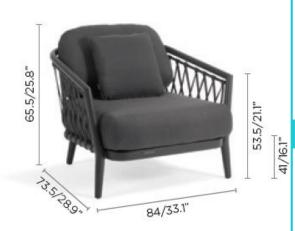

## **Dimensions**

**Diamond** is simply graceful in every possible way, and thanks to its modularity it is a highly versatile collection. Connect, disconnect, combine and rearrange to your liking. With an aluminium frame and olefin wrapped diamond strap detailing adds to an eye-catching design with unbelievable comfort. **Lounge Chair** | An inviting Lounge Chair with diamond