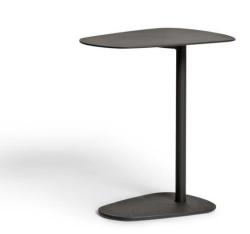

Side Table | A multifunctional table that can slide under various sofas

Characteristics | Multifunctional, Practical, Versatile

Weight | 6.7kg / 14.7lbs Volume | 0.09m $^3$ (1 per box) Frame | Powder coated aluminium Lead Time from Stock | 4-6 Weeks Custom Order Lead time | 12 Weeks