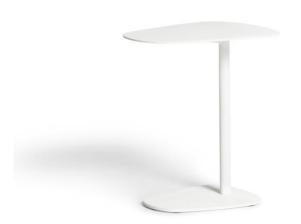

Side Table | A multifunctional table that can slide under various sofas

Characteristics | Multifunctional, Practical, Versatile

Weight | 6.7kg / 14.7lbs Volume | 0.09m $^3$ (1 per box) Frame | Powder coated aluminium Lead Time from Stock | 4-6 Weeks Custom Order Lead time | 12 Weeks