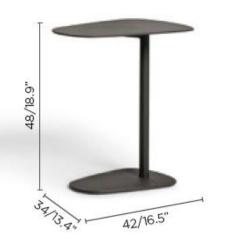

## **Dimensions**

Easy-Fit Add the finishing touch to your outdoor space with our Easy-Fit collection. Our side tables, poufs and trays come in a myriad of shapes, sizes and materials to satisfy any style. Practical and playful, Easy-Fit matches all collections. All are easy to move around, letting you mix & match to your hearts desire.

Side Table | A multifunctional table that can slide under various sofas

Characteristics | Multifunctional, Practical, Versatile

Weight | 6.7kg / 14.7lbs Volume | 0.09m $^3$ (1 per box) Frame | Powder coated aluminium Lead Time from Stock | 4-6 Weeks Custom Order Lead time | 12 Weeks