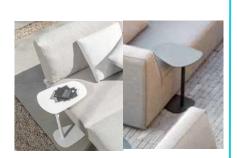

## **Dimensions**

Easy-Fit Add the finishing touch to your outdoor space with our Easy-Fit collection. Our side tables, poufs and trays come in a myriad of shapes, sizes and materials to satisfy any style. Practical and playful, Easy-Fit matches all collections. All are easy to move around, letting you mix & match to your hearts desire.

Side Table | A multifunctional table that can slide under various sofas

Characteristics | Multifunctional, Practical, Versatile

Weight | 6.7kg / 14.7lbs Volume | 0.09m $^3$ (1 per box) Frame | Powder coated aluminium Lead Time from Stock | 4-6 Weeks Custom Order Lead time | 12 Weeks