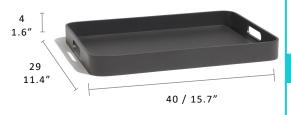

## **Dimensions**

Easy-Fit Add the finishing touch to your outdoor space with our Easy-Fit collection. Easy-fit by name, easy-fit by nature. Practical and playful, this range is versatile and easy-to-move, allowing you to mix and match.

### **Technical**

**Weight** | 1.6kg / 3.5lbs Volume | 0.01m $^3/(1$  per box) Lead Time from Stock | 4-6 Weeks Custom Order Lead time | 12 Weeks

Coffee Aluminium

Lava Aluminium

White Aluminium