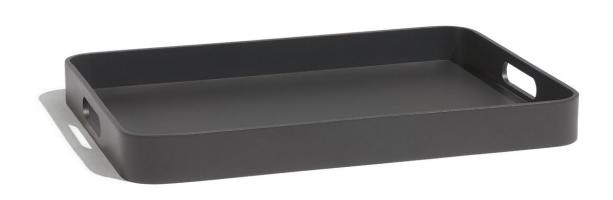

# EASY-FIT Tray Large

Product Code 99950L

designed for life

**Tray** | A timeless tray to complete any look. Characteristics | Multifunctional, Practical, Versatile