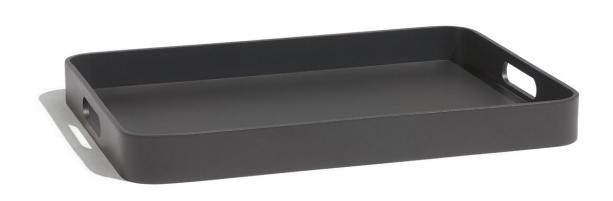

# EASY-FIT Tray Medium

Product Code 99950M

designed for life

**Tray** | A timeless tray to complete any look. Characteristics | Multifunctional, Practical, Versatile