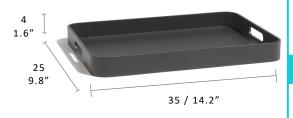

## **Dimensions**

Easy-Fit Add the finishing touch to your outdoor space with our Easy-Fit collection. Easy-fit by name, easy-fit by nature. Practical and playful, this range is versatile and easy-to-move, allowing you to mix and match.

# **Technical**

**Weight** | 1.3kg / 2.9lbs Volume | 0.01m $^3/(1$  per box) Lead Time from Stock | 4-6 Weeks Custom Order Lead time | 12 Weeks

Coffee Aluminium

Lava Aluminium

White Aluminium