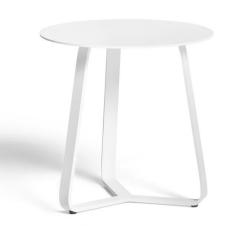

Side Table | A multifunctional side table Characteristics | Multifunctional, Practical, Versatile

**Weight** | 3.6kg / 7.9lbs Volume | 0.1m $^3$ (1 per box) Frame | Powder coated aluminium Lead Time from Stock | 4-6 Weeks Custom Order Lead time | 12 Weeks