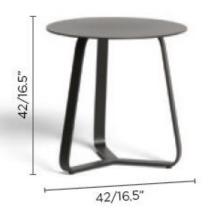

## **Dimensions**

Easy-Fit Add the finishing touch to your outdoor space with our Easy-Fit collection. Our side tables, poufs and trays come in a myriad of shapes, sizes and materials to satisfy any style. Practical and playful, Easy-Fit matches all collections. All are easy to move around, letting you mix & match to your hearts desire.