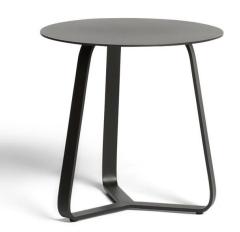

Side Table | A multifunctional side table Characteristics | Multifunctional, Practical, Versatile

**Weight** | 3.6kg / 7.9lbs Volume | 0.1m $^3$ (1 per box) Frame | Powder coated aluminium Lead Time from Stock | 4-6 Weeks Custom Order Lead time | 12 Weeks