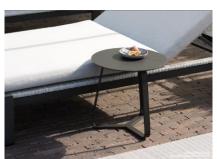

## **Dimensions**

Easy-Fit Add the finishing touch to your outdoor space with our Easy-Fit collection. Our side tables, poufs and trays come in a myriad of shapes, sizes and materials to satisfy any style. Practical and playful, Easy-Fit matches all collections. All are easy to move around, letting you mix & match to your hearts desire.

Side Table | A multifunctional side table Characteristics | Multifunctional, Practical, Versatile

**Weight** | 3.6kg / 7.9lbs Volume | 0.1m $^3$ (1 per box) Frame | Powder coated aluminium Lead Time from Stock | 4-6 Weeks Custom Order Lead time | 12 Weeks