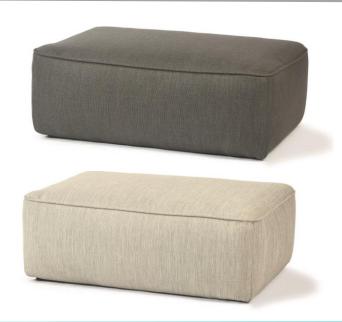

# EASY-FIT Rectangle Pouf

akula

|Product Code 99905R|

designed for life

**Pouf** | A rectangle pouf

Cushion | A quick dry foam (QDF) wrapped in fabric Characteristics | Multifunctional, Practical, Versatile

Weight | 7.5kg / 16.5lbs Volume | 0.34m $^{3}/(1$  per box)

Cushion | Quick Dry Foam (QDF) wrapped in fabric