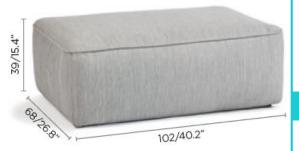

## Dimensions

Easy-Fit Add the finishing touch to your outdoor space with our Easy-Fit collection. Our side tables and poufs come in a myriad of shapes, sizes and materials to satisfy any style. Practical and playful, the ranges matches all collections. All are easy to move around, letting you mix & match to your hearts desire.