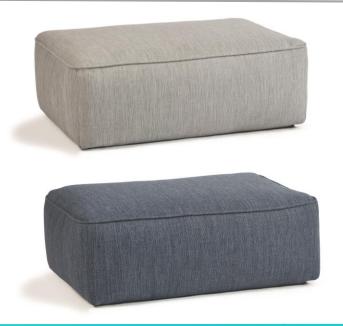

# EASY-FIT Rectangle Pouf

akula

|Product Code 99905R|

designed for life

**Pouf** | A rectangle pouf

Cushion | A quick dry foam (QDF) wrapped in fabric Characteristics | Multifunctional, Practical, Versatile

Weight | 7.5kg / 16.5lbs Volume | 0.34m $^{3}/(1$  per box)

Cushion | Quick Dry Foam (QDF) wrapped in fabric