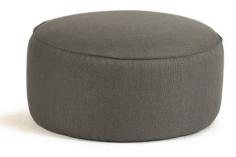

Pouf | A round pouf

Cushion | A quick dry foam (QDF) wrapped in fabric Characteristics | Multifunctional, Practical, Versatile

## **Colour Options**

clav