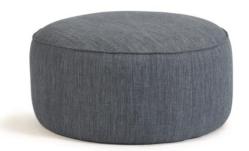

Pouf | A round pouf

Cushion | A quick dry foam (QDF) wrapped in fabric Characteristics | Multifunctional, Practical, Versatile

## **Colour Options**

clav