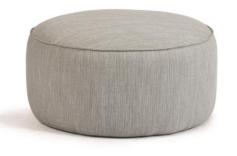

Pouf | A round pouf

Cushion | A quick dry foam (QDF) wrapped in fabric Characteristics | Multifunctional, Practical, Versatile

## **Colour Options**

clav