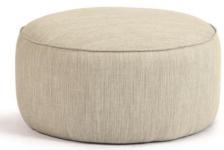

Pouf | A round pouf

Cushion | A quick dry foam (QDF) wrapped in fabric Characteristics | Multifunctional, Practical, Versatile

## **Colour Options**

clav