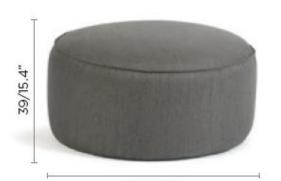

## Dimensions

70/27.6"

**Easy-Fit** Add the finishing touch to your outdoor space with our Easy-Fit collection. Our side tables and poufs come in a myriad of shapes, sizes and materials to satisfy any style. Practical and playful, the ranges matches all collections. All are easy to move around, letting you mix & match to your hearts desire.

Pouf | A round pouf

Cushion | A quick dry foam (QDF) wrapped in fabric Characteristics | Multifunctional, Practical, Versatile