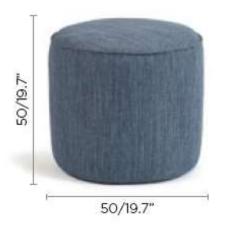

#### Dimensions

Easy-Fit Add the finishing touch to your outdoor space with our Easy-Fit collection. Our side tables and poufs come in a myriad of shapes, sizes and materials to satisfy any style. Practical and playful, the ranges matches all collections. All are easy to move around, letting you mix & match to your hearts desire.