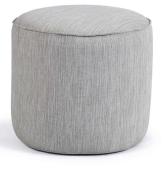

Pouf | A round pouf

Cushion | A quick dry foam (QDF) wrapped in fabric Characteristics | Multifunctional, Practical, Versatile