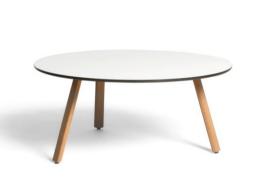

## EASY-FIT Elite Side Table Teak 14H

| Product Code 99920S-T |

designed for life

**Side Table** | A versatile side table with teak legs Characteristics | Multifunctional, Practical, Versatile