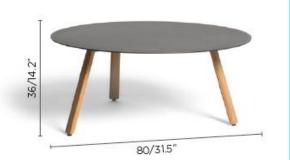

## **Technical**

**Weight** | 8.5kg / 18.7lbs Volume | 0.29m $^3$ (1 per box) Frame | Teak

**Tabletop** | Aluminium or Trespa (High Pressure Laminate)

Lead Time from Stock | 4-6 Weeks Custom Order Lead time | 12 Weeks