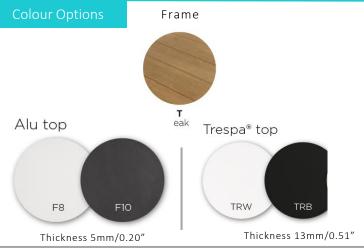

## **Technical**

**Weight** | 8.5kg / 18.7lbs Volume | 0.29m $^3$ (1 per box) Frame | Teak

**Tabletop** | Aluminium or Trespa (High Pressure Laminate)

Lead Time from Stock | 4-6 Weeks Custom Order Lead time | 12 Weeks