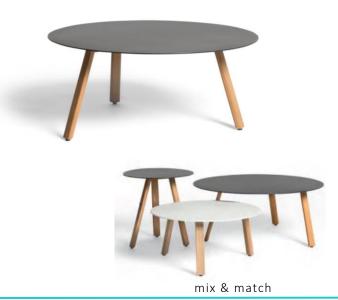

## **Dimensions**

Easy-Fit Add the finishing touch to your outdoor space with our Easy-Fit collection. Our side tables, poufs and trays come in a myriad of shapes, sizes and materials to satisfy any style. Practical and playful, Easy-Fit matches all collections. All are easy to move around, letting you mix & match to your hearts desire.