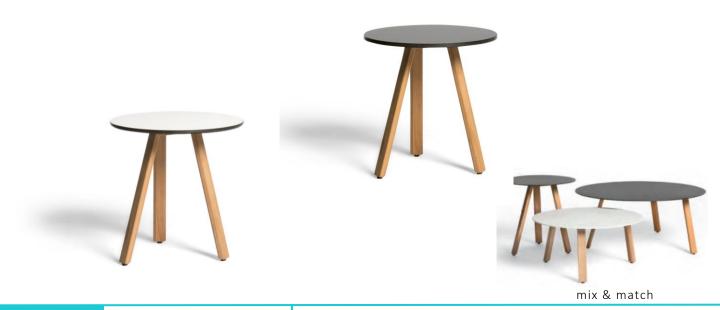

## EASY-FIT Elite Side Table Teak 17H

|Product Code 99920-T|

designed for life

## **Dimensions**

Easy-Fit Add the finishing touch to your outdoor space with our Easy-Fit collection. Our side tables, poufs and trays come in a myriad of shapes, sizes and materials to satisfy any style. Practical and playful, Easy-Fit matches all collections. All are easy to move around, letting you mix & match to your hearts desire.

Side Table | A versatile side table with teak legs Characteristics | Multifunctional, Practical, Versatile