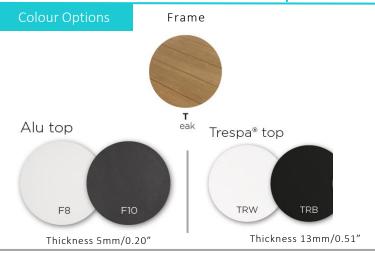

## **Technical**

Weight | 3kg / 6.6lbs Volume | 0.1m<sup>3</sup>(1 per box)

Frame | Teak

**Tabletop** | Aluminium or Trespa (High Pressure Laminate)

Lead Time from Stock | 4-6 Weeks Custom Order Lead time | 12 Weeks