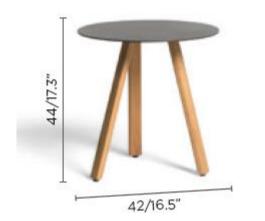

## **Technical**

Weight | 3kg / 6.6lbs Volume | 0.1m<sup>3</sup>(1 per box)

Frame | Teak

**Tabletop** | Aluminium or Trespa (High Pressure Laminate)

Lead Time from Stock | 4-6 Weeks Custom Order Lead time | 12 Weeks