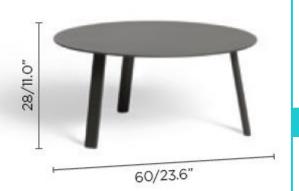

## **Dimensions**

Easy-Fit Add the finishing touch to your outdoor space with our Easy-Fit collection. Our side tables, poufs and trays come in a myriad of shapes, sizes and materials to satisfy any style. Practical and playful, Easy-Fit matches all collections. All are easy to move around, letting you mix & match to your hearts desire.