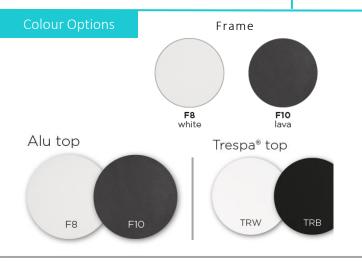

## **Technical**

Weight | 4.8kg / 10.58lbs Volume | 0.14m³(1 per box) Frame | Powder coated aluminium Lead Time from Stock | 4-6 Weeks Custom Order Lead time | 12 Weeks

Marine Grad

Stock Support 7.000+ Piece