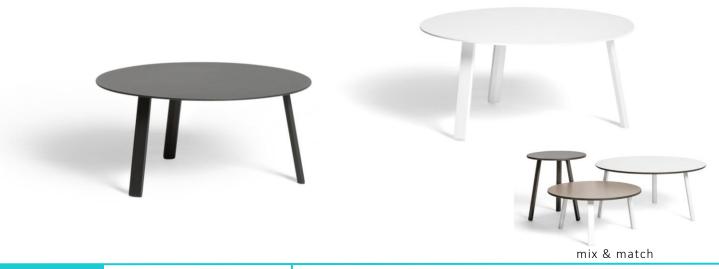

## **Dimensions**

Easy-Fit Add the finishing touch to your outdoor space with our Easy-Fit collection. Our side tables, poufs and trays come in a myriad of shapes, sizes and materials to satisfy any style. Practical and playful, Easy-Fit matches all collections. All are easy to move around, letting you mix & match to your hearts desire.

Side Table | A versatile side table Characteristics | Multifunctional, Practical, Versatile