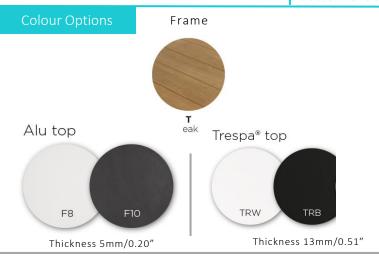

## **Technical**

Weight | 5kg / 11lbs

Volume | 0.14m $^3$ (1 per box)

Frame | Teak

**Tabletop** | Aluminium or Trespa (High Pressure Laminate)

Lead Time from Stock | 4-6 Weeks Custom Order Lead time | 12 Weeks