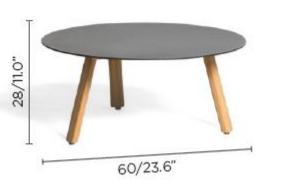

## **Technical**

Weight | 5kg / 11lbs

Volume | 0.14m $^3$ (1 per box)

Frame | Teak

**Tabletop** | Aluminium or Trespa (High Pressure Laminate)

Lead Time from Stock | 4-6 Weeks Custom Order Lead time | 12 Weeks