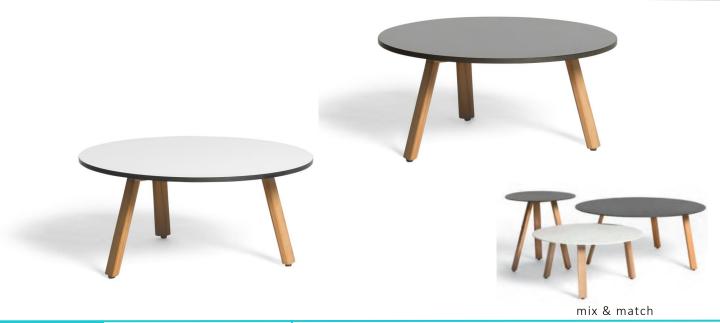

## **Dimensions**

Easy-Fit Add the finishing touch to your outdoor space with our Easy-Fit collection. Our side tables, poufs and trays come in a myriad of shapes, sizes and materials to satisfy any style. Practical and playful, Easy-Fit matches all collections. All are easy to move around, letting you mix & match to your hearts desire.

**Side Table** | A versatile side table with teak legs Characteristics | Multifunctional, Practical, Versatile