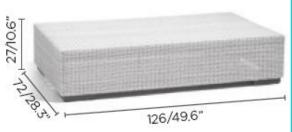

## Dimensions

**Evento** is a first-class modular wicker collection available in desert and grey white. Easy-To-Maintain and versatile with removable cushions, stackable loungers and easy-to-move footrests, this range combines style and functionality. Footrest | A large footrest that works well on its own or with other Evento pieces to create an inviting seating area Characteristics | Timeless, Stylish, Durable, Enticing