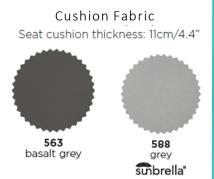

## Technical

Weight | 11.4Kg / 25.1lbs Volume |  $0.4 \text{m}^{3/} (1 \text{ per box})$ 

Frame | Powder-coated aluminium wrapped in wicker Cushion | Fabric wrapped around a quick dry foam

Lead Time from Stock | 4-6 Weeks Custom Order Lead time | 12 Weeks