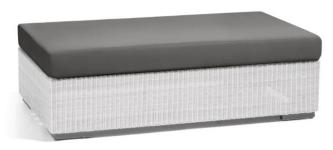

## **EVENTO** Large Footrest

|Product Code 80058|

designed for life

## Dimensions

**Evento** is a first-class modular wicker collection available in desert and grey white. Easy-To-Maintain and versatile with removable cushions, stackable loungers and easy-to-move footrests, this range combines style and functionality. Footrest | A large footrest that works well on its own or with other Evento pieces to create an inviting seating area Characteristics | Timeless, Stylish, Durable, Enticing

Frame Finishing: wicker (2mm/0.79") 526 grey-white