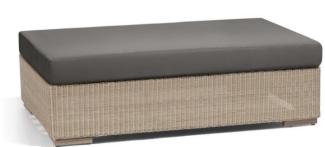

## **EVENTO** Large Footrest

|Product Code 80058|

designed for life

## Dimensions

**Evento** is a first-class modular wicker collection available in desert and grey white. Easy-To-Maintain and versatile with removable cushions, stackable loungers and easy-to-move footrests, this range combines style and functionality. Footrest | A large footrest that works well on its own or with other Evento pieces to create an inviting seating area Characteristics | Timeless, Stylish, Durable, Enticing

Frame Finishing: wicker (2mm/0.79") 526 grey-white