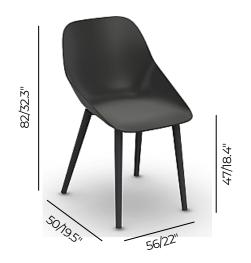

#### **Dimensions**

The contemporary Hana chair fits well with any table. The frame is available in two powder-coated aluminium colours with a matching PVC seat, creating a comfortable seating experience with no need for cushions.

### **Technical**

Weight | 4.1kg / 9lbs
Frame | Powder-coated aluminium
Material Seating and Back | Plastic
Lead Time from Stock | 4-6 Weeks
Custom Order Lead time | 12 Weeks