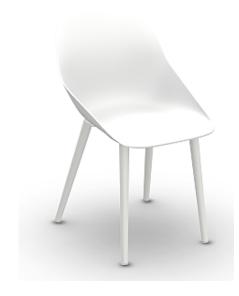

# Hana Dining Chair

I Product Code KJ16210 I

designed for life

#### **Dimensions**

The contemporary Hana chair fits well with any table. The frame is available in two powder-coated aluminium colours with a matching PVC seat, creating a comfortable seating experience with no need for cushions.

**Dining Chair |** A comfortable contemporary chair **Characteristics |** Contemporary, Comfortable, Minimalistic