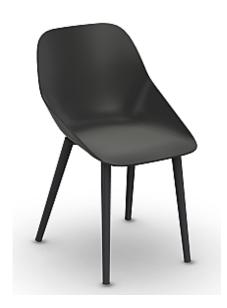

# Hana Dining Chair

I Product Code KJ16210 I

designed for life

#### **Dimensions**

The contemporary Hana chair fits well with any table. The frame is available in two powder-coated aluminium colours with a matching PVC seat, creating a comfortable seating experience with no need for cushions.

**Dining Chair |** A comfortable contemporary chair **Characteristics |** Contemporary, Comfortable, Minimalistic