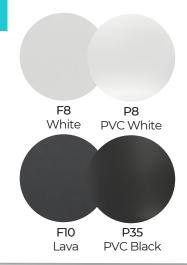

# Hana Dining Chair

I Product Code KJ16210 I



designed for life





#### **Dimensions**



The contemporary Hana chair fits well with any table. The frame is available in two powder-coated aluminium colours with a matching PVC seat, creating a comfortable seating experience with no need for cushions.

**Dining Chair |** A comfortable contemporary chair **Characteristics |** Contemporary, Comfortable, Minimalistic

### **Technical**

Weight | 4.1kg / 9lbs
Frame | Powder-coated aluminium
Material Seating and Back | Plastic
Lead Time from Stock | 4-6 Weeks
Custom Order Lead time | 12 Weeks

## Colour Options



#### **Features**







HOSPITALITY GRADE



TRIPLE POWDER















5-Year

Competit Pricing

Marine Grade Materials

Custom Design V Options D

ertical Factory - Hesign to Delivery Yea

History - 100 Years Experience

Stock Supported 7,000+ Pieces