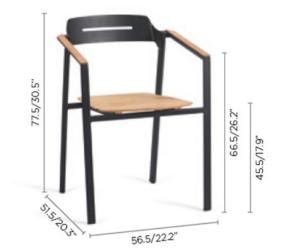

## **Dimensions**

Icon range has incredible visual lightness. Very durable, it allows the rich grain character of teak wood to harmoniously work with the aluminium frame.

Armchair: A dining height armchair with teak detailing on

### **Technical**

Weight | 4.5kg / 9.92lbs **Volume |** 0.44m<sup>3/4</sup> (4 per box) Frame | Powder coated alu Seat Base | Grade "A" Teak Slats Lead Time from Stock | 4-6 Weeks Custom Order Lead time | 12 Weeks