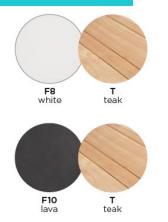

the arms and seat base

Frame: Powder coated aluminium frame

Seat Base: Teak

Characteristics: Modern, Functional

### **Technical**

Weight | 4.5kg / 9.92lbs **Volume |** 0.44m<sup>3/4</sup> (4 per box) Frame | Powder coated alu Seat Base | Grade "A" Teak Slats Lead Time from Stock | 4-6 Weeks Custom Order Lead time | 12 Weeks