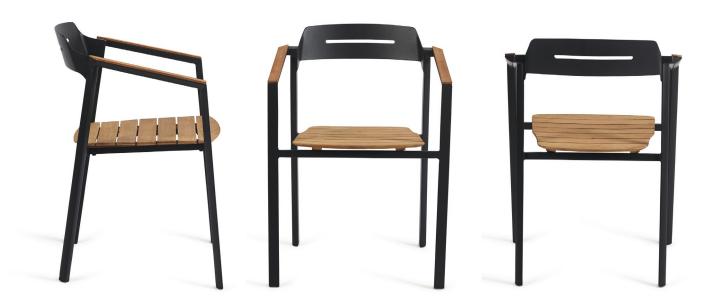

# ICON Armchair

|Product Code 20001|

designed for life

## **Dimensions**

Icon range has incredible visual lightness. Very durable, it allows the rich grain character of teak wood to harmoniously work with the aluminium frame.

Armchair: A dining height armchair with teak detailing on

the arms and seat base

Frame: Powder coated aluminium frame

Seat Base: Teak

Characteristics: Modern, Functional