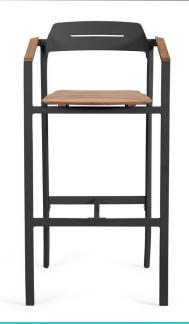

## **Dimensions**

**Icon** range has incredible visual lightness. Very durable, it allows the rich grain character of teak wood to harmoniously work with the aluminium frame.

Barstool: A bar height stool with teak detailing on the arms and

teak slats on the seat base

Frame: Powder coated aluminium frame

Seat Base: Teak slats

Characteristics: Iconic, Lively