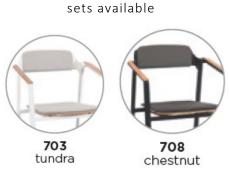

# ICON Barstool 30

|Product Code 20002|



designed for life







## **Dimensions**



**Icon** range has incredible visual lightness. Very durable, it allows the rich grain character of teak wood to harmoniously work with the aluminium frame.

Barstool: A bar height stool with teak detailing on the arms and

teak slats on the seat base

Frame: Powder coated aluminium frame

Seat Base: Teak slats

Characteristics: Iconic, Lively

## **Technical**

Weight | 5.6kg / 12.3lbs Volume | 0.44m³ (2 per box) Frame | Powder coated aluminium Seat Base | Grade "A" Teak slats Lead Time from Stock | 4-6 Weeks Custom Order Lead time | 12 Weeks

#### Colour Options



Optional Cushion



#### **Features**







STACKABLE CHAIRS



TRIPLE POWDER COATING

Designed by DIPHANO



Competit









Stock Support