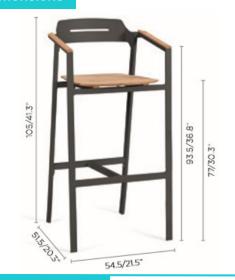

## **Dimensions**

**Icon** range has incredible visual lightness. Very durable, it allows the rich grain character of teak wood to harmoniously work with the aluminium frame.

Barstool: A bar height stool with teak detailing on the arms and