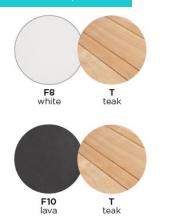

# ICON Barstool 30

|Product Code 20002|



designed for life







## **Dimensions**



**Icon** range has incredible visual lightness. Very durable, it allows the rich grain character of teak wood to harmoniously work with the aluminium frame.

Barstool: A bar height stool with teak detailing on the arms and

teak slats on the seat base

Frame: Powder coated aluminium frame

Seat Base: Teak slats

Characteristics: Iconic, Lively

## **Technical**

Weight | 5.6kg / 12.3lbs Volume | 0.44m³ (2 per box) Frame | Powder coated aluminium Seat Base | Grade "A" Teak slats Lead Time from Stock | 4-6 Weeks Custom Order Lead time | 12 Weeks

#### Colour Options



Optional Cushion



#### **Features**







STACKABLE CHAIRS



TRIPLE POWDER COATING

Designed by DIPHANO



Competit









Stock Support