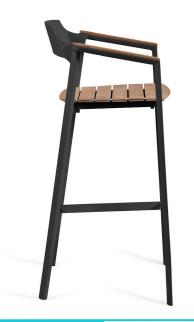

## **Dimensions**

**Icon** range has incredible visual lightness. Very durable, it allows the rich grain character of teak wood to harmoniously work with the aluminium frame.

Barstool: A bar height stool with teak detailing on the arms and

teak slats on the seat base

Frame: Powder coated aluminium frame

Seat Base: Teak slats

Characteristics: Iconic, Lively