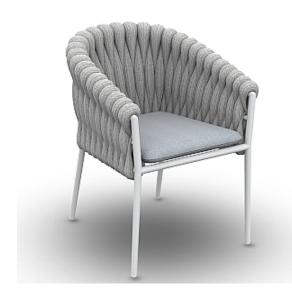

# Kona Dining Armchair

I Product Code KJ17215 I

designed for life

Cushion set included

### Dimensions

A dining armchair creating a wow factor. Heavy cross weaving of the fabric gives the chair an incredibly comfortable look and feel, as well as a luxurious feel with a contemporary twist.

Dining Armchair | A relaxing cushioned dining armchair Characteristics | Modern, Comfortable, Fresh