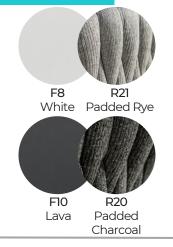

# Kona Dining Armchair

I Product Code KJ17215 I



designed for life





Cushion set included

### Dimensions



A dining armchair creating a wow factor. Heavy cross weaving of the fabric gives the chair an incredibly comfortable look and feel, as well as a luxurious feel with a contemporary twist.

Dining Armchair | A relaxing cushioned dining armchair Characteristics | Modern, Comfortable, Fresh

### **Technical**

Weight | 6.6kg / 14.55lbs Frame | Powder-coated aluminium Seat Back | Socks weaving Cushion | Fabric wrapped around a quick dry foam Lead Time from Stock | 4-6 Weeks Custom Order Lead time | 12 Weeks

#### **Colour Options**

Cushion height: 5/1.9"



## **Cushion Fabrics**



#### **Features**





COATING

**VELCRO**