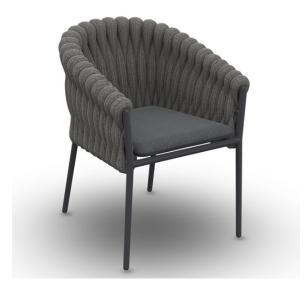

### **Technical**

Weight | 6.6kg / 14.55lbs Frame | Powder-coated aluminium Seat Back | Socks weaving Cushion | Fabric wrapped around a quick dry foam Lead Time from Stock | 4-6 Weeks Custom Order Lead time | 12 Weeks