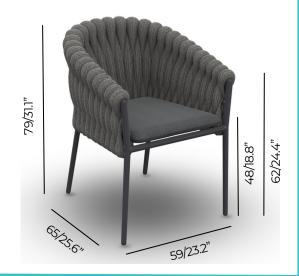

### Dimensions

A dining armchair creating a wow factor. Heavy cross weaving of the fabric gives the chair an incredibly comfortable look and feel, as well as a luxurious feel with a contemporary twist.

#### **Colour Options**

Cushion height: 5/1.9"