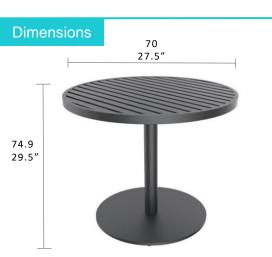

## **Technical**

Weight | 20.1kg / 44.3bs Frame | Powder-coated aluminium Tabletop | Slatted powder- coated aluminium Lead Time from Stock | 4-6 Weeks Custom Order Lead time | 12 Weeks