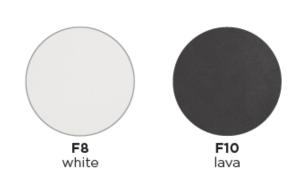

## **Technical**

Weight | 20.1kg / 44.3bs Frame | Powder-coated aluminium Tabletop | Slatted powder- coated aluminium Lead Time from Stock | 4-6 Weeks Custom Order Lead time | 12 Weeks