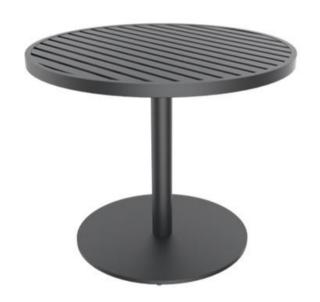

## KORO Round Dining Table 28"akula

|Product Code 570R|

designed for life

Koro A bold and luxurious range, with a variety of table options to suit many outdoor settings. From modular sofas to a selection of flexible dining tables and chairs.

**Round Dining Table** | An aluminium slatted round dining table. Characteristics | Timeless, Versatile