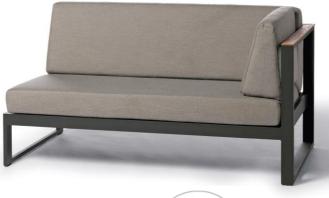

# LANDSCAPE TEAK Left Double Seatakula

|Product Code 31055T|

designed for life

Can be used without side cushion for an ending module

cushion set included: seat + back + side cushion

Left Double Seat | A double seat with teak detailing on the arms that can be used as part of a modular sofa design

Frame | Powder coated aluminium

Characteristics | Sturdy, Elegant, Versatile