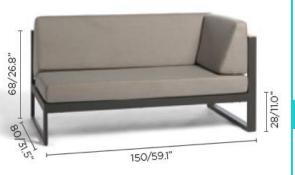

#### **Dimensions**

Landscape Teak offers clean lines and practical design, with added warmth from the teak detailing, easily connectable modules and cosy cushions. The functional range is available in Lava or White aluminium frames and includes a choice of two fabrics for the stay-in-place cushions.

#### **Technical**

Weight | 30kg / 66.1lbs **Volume** | 0.92m<sup>3/</sup> (1 per box)

Frame | Powder coated aluminium with teak detailing Seat & Back | Quick Dry Foam (QDF) wrapped in fabric

Lead Time from Stock | 4-6 Weeks Custom Order Lead time | 12 Weeks