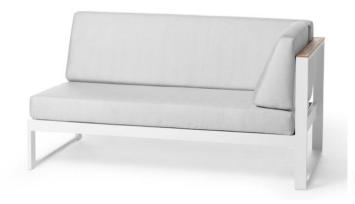

# LANDSCAPE TEAK Left Double Seatakula

|Product Code 31055T|

designed for life

Can be used without side cushion for an ending module

cushion set included: seat + back + side cushion

Left Double Seat | A double seat with teak detailing on the arms that can be used as part of a modular sofa design

Frame | Powder coated aluminium

Characteristics | Sturdy, Elegant, Versatile