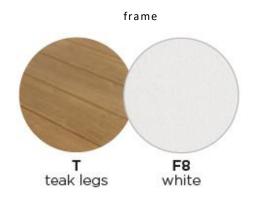

## Dimensions

Link is our most modular collection, offering infinite possibilities in a light structure with ultimate flexibility. Seating comes complete with removable backrests in a twisted linen fabric with elegant teak legs and a white aluminium frame. Tables are available in white or black aluminium or ceramic top with teak legs. **Coffee Table** | A long slatted aluminium topped coffee table Frame | Teak legs with an aluminium base

### Technical

Weight | 39.9kg / 87.9lbs Volume | 0.41m $^{3}/(1$  per box) Frame | Teak legs **Tabletop** | Slatted Aluminium Lead Time from Stock | 4-6 Weeks Custom Order Lead time | 12 Weeks