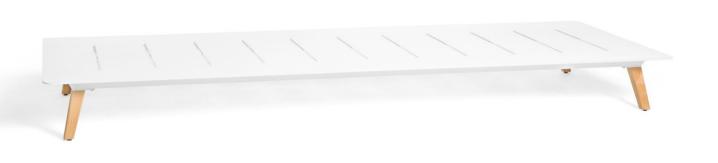

# LINK Coffee Table 95

| Product Code 10007L|

designed for life

## Dimensions

Link is our most modular collection, offering infinite possibilities in a light structure with ultimate flexibility. Seating comes complete with removable backrests in a twisted linen fabric with elegant teak legs and a white aluminium frame. Tables are available in white or black aluminium or ceramic top with teak legs. **Coffee Table** | A long slatted aluminium topped coffee table Frame | Teak legs with an aluminium base