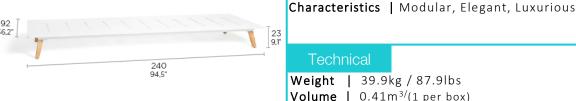

## Dimensions

Link is our most modular collection, offering infinite possibilities in a light structure with ultimate flexibility. Seating comes complete with removable backrests in a twisted linen fabric with elegant teak legs and a white aluminium frame. Tables are available in white or black aluminium or ceramic top with teak legs. **Coffee Table** | A long slatted aluminium topped coffee table Frame | Teak legs with an aluminium base

### Technical

Weight | 39.9kg / 87.9lbs Volume | 0.41m $^{3}/(1$  per box) Frame | Teak legs **Tabletop** | Slatted Aluminium Lead Time from Stock | 4-6 Weeks Custom Order Lead time | 12 Weeks