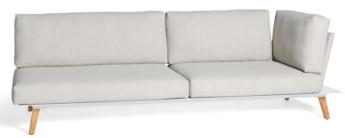

# LINK Corner Seat 95 L/R

akula

|Product Code 10060.01|

designed for life

right option

left option

Corner Seat | A large corner seat that can be used as part of the Link modular range or on its own

Frame | Teak legs with an aluminium base

Characteristics | Modular, Elegant, Luxurious