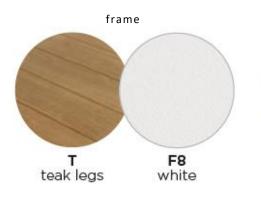

offering infinite possibilities in a light structure with ultimate flexibility. Seating comes complete with removable backrests in a twisted linen fabric with elegant teak legs and a white aluminium frame. Tables are available in white or black aluminium or ceramic top with teak legs.

Corner Seat | A large corner seat that can be used as part of the Link modular range or on its own

Frame | Teak legs with an aluminium base

Characteristics | Modular, Elegant, Luxurious

#### Technical

Weight | 75.1kg / 165.6 lbs Volume | 1.21m $^{3}/(1$  per box)

Frame | Teak legs and powder coated aluminium base

Seat & Back | Water resistant fabric wrapped around quick dry foam

Lead Time from Stock | 4-6 Weeks Custom Order Lead time | 12 Weeks

### Colour Options

Seat cushion thickness: 14cm/5.5"





#### Features