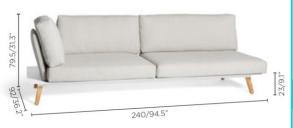

## Dimensions

Link is our most modular collection, offering infinite possibilities in a light structure with ultimate flexibility. Seating comes complete with removable backrests in a twisted linen fabric with elegant teak legs and a white aluminium frame. Tables are available in white or black aluminium or ceramic top with teak legs.