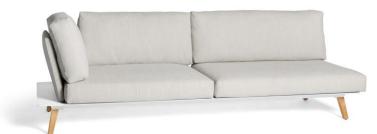

# LINK Corner Seat 95 L/R

akula

|Product Code 10060.01|

designed for life

right option

left option

Corner Seat | A large corner seat that can be used as part of the Link modular range or on its own

Frame | Teak legs with an aluminium base

Characteristics | Modular, Elegant, Luxurious