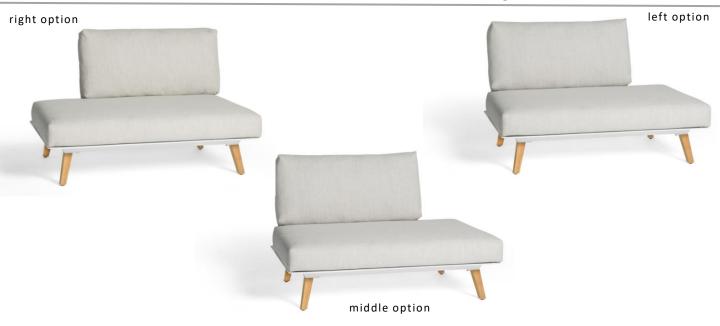

## LINK End Seat 47 L/R/M

**End Seat** | An end seat left, right or middle options that can be used as part of the Link modular range or on its own.

Frame | Teak legs with an aluminium base Characteristics | Modular, Elegant, Luxurious