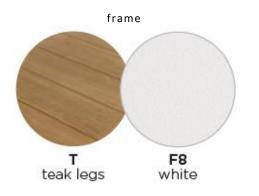

**End Seat** | An end seat left, right or middle options that can be used as part of the Link modular range or on its own.

Frame | Teak legs with an aluminium base Characteristics | Modular, Elegant, Luxurious

#### Technical

Weight | 33.4kg / 73.6lbs Volume | 0.51m<sup>3/</sup>(1 per box)

Frame | Teak legs and powder coated aluminium base

Seat & Back | Water resistant fabric wrapped around quick dry foam

Lead Time from Stock | 4-6 Weeks Custom Order Lead time | 12 Weeks