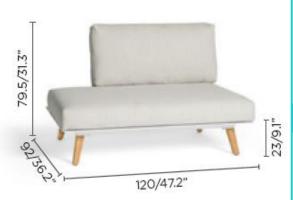

### Dimensions

**Link** is our most modular collection, offering infinite possibilities in a light structure with ultimate flexibility. Seating comes complete with removable backrests in a twisted linen fabric with elegant teak legs and a white aluminium frame. Tables are available in white or black aluminium or ceramic top with teak legs.

#### **Colour Options**

Seat cushion thickness: 14cm/5.5"