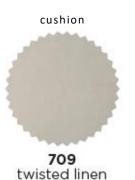

in a light structure with ultimate flexibility. Seating comes complete with removable backrests in a twisted linen fabric with elegant teak legs and a white aluminium frame. Tables are available in white or black aluminium or ceramic top with teak legs.

**End Seat** | An end seat left, right or middle options that can be used as part of the Link modular range or on its own.

Frame | Teak legs with an aluminium base Characteristics | Modular, Elegant, Luxurious

#### Technical

Weight | 33.4kg / 73.6lbs Volume | 0.51m<sup>3/</sup>(1 per box)

Frame | Teak legs and powder coated aluminium base

Seat & Back | Water resistant fabric wrapped around quick dry foam

Lead Time from Stock | 4-6 Weeks Custom Order Lead time | 12 Weeks

#### **Colour Options**

Seat cushion thickness: 14cm/5.5"





#### Features

















Stock Suppor