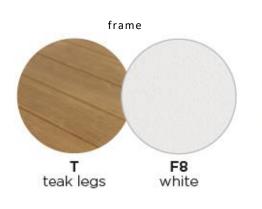

## Dimensions

Link is our most modular collection, offering infinite possibilities in a light structure with ultimate flexibility. Seating comes complete with removable backrests in a twisted linen fabric with elegant teak legs and a white aluminium frame. Tables are available in white or black aluminium or ceramic top with teak legs.

## Technical

Weight | 66.6kg / 146.8lbs Volume | 1.01m<sup>3/</sup>(1 per box)

Frame | Teak legs and powder coated aluminium base

Seat & Back | Water resistant fabric wrapped around quick dry foam

Lead Time from Stock | 4-6 Weeks Custom Order Lead time | 12 Weeks