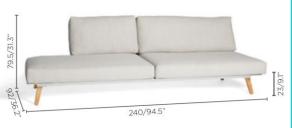

## Dimensions

Link is our most modular collection, offering infinite possibilities in a light structure with ultimate flexibility. Seating comes complete with removable backrests in a twisted linen fabric with elegant teak legs and a white aluminium frame. Tables are available in white or black aluminium or ceramic top with teak legs.

Colour Options Seat cushion thickness: 14cm/5.5"