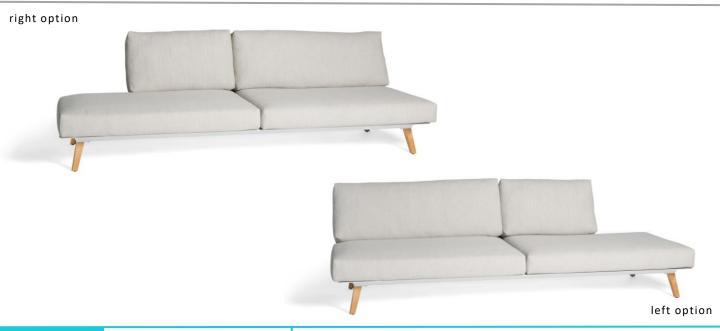

## LINK End Seat 95 L/R

akula

|Product Code 10051.04|

designed for life

End Seat | A long end seat with extended cushion available in left or right, can be used as part of the Link modular range or used on its own Frame | Teak legs with an aluminium base

Characteristics | Modular, Elegant, Luxurious