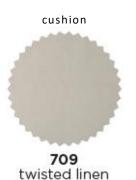

ght structure with ultimate flexibility. Seating comes complete with removable backrests in a twisted linen fabric with elegant teak legs and a white aluminium frame. Tables are available in white or black aluminium or ceramic top with teak legs.

End Seat | A long end seat with extended cushion available in left or right, can be used as part of the Link modular range or used on its own Frame | Teak legs with an aluminium base

Characteristics | Modular, Elegant, Luxurious

## Technical

Weight | 66.6kg / 146.8lbs Volume | 1.01m<sup>3/</sup>(1 per box)

Frame | Teak legs and powder coated aluminium base

Seat & Back | Water resistant fabric wrapped around quick dry foam

Lead Time from Stock | 4-6 Weeks Custom Order Lead time | 12 Weeks

Colour Options Seat cushion thickness: 14cm/5.5"





## Features





\$











Stock Suppor