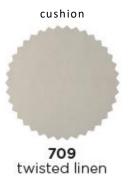

## Dimensions

Link is our most modular collection, offering infinite possibilities in a light structure with ultimate flexibility. Seating comes complete with removable backrests in a twisted linen fabric with elegant teak legs and a white aluminium frame. Tables are available in white or black aluminium or ceramic top with teak legs.

#### **Colour Options**

Seat cushion thickness: 14cm/5.5"