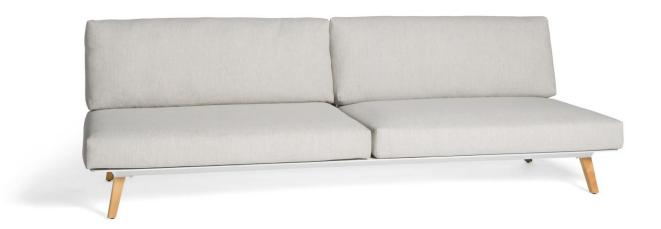

# LINK Middle Seat 95

|Product Code 10054|

designed for life

## Dimensions

Link is our most modular collection, offering infinite possibilities in a light structure with ultimate flexibility. Seating comes complete with removable backrests in a twisted linen fabric with elegant teak legs and a white aluminium frame. Tables are available in white or black aluminium or ceramic top with teak legs.

Middle Seat | A large middle seat that can be used with the Link modular range, or on its own

Frame | Teak legs with an aluminium base Characteristics | Modular, Elegant, Luxurious