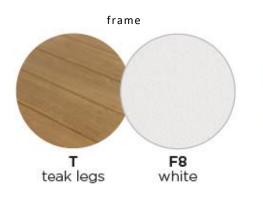

## Dimensions

Link is our most modular collection, offering infinite possibilities in a light structure with ultimate flexibility. Seating comes complete with removable backrests in a twisted linen fabric with elegant teak legs and a white aluminium frame. Tables are available in white or black aluminium or ceramic top with teak legs.

Middle Seat | A large middle seat that can be used with the Link modular range, or on its own

Frame | Teak legs with an aluminium base Characteristics | Modular, Elegant, Luxurious

### Technical

Weight | 70kg / 154.3lbs **Volume** | 1.04m $^{3/}$ (1 per box)

Frame | Teak legs and powder coated aluminium base

Seat & Back | Water resistant fabric wrapped around quick dry foam

Lead Time from Stock | 4-6 Weeks Custom Order Lead time | 12 Weeks