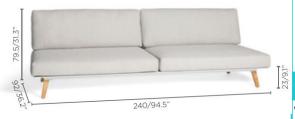

### Technical

Weight | 70kg / 154.3lbs **Volume** | 1.04m $^{3/}$ (1 per box)

Frame | Teak legs and powder coated aluminium base

Seat & Back | Water resistant fabric wrapped around quick dry foam

Lead Time from Stock | 4-6 Weeks Custom Order Lead time | 12 Weeks

#### **Colour Options**

Seat cushion thickness: 14cm/5.5"