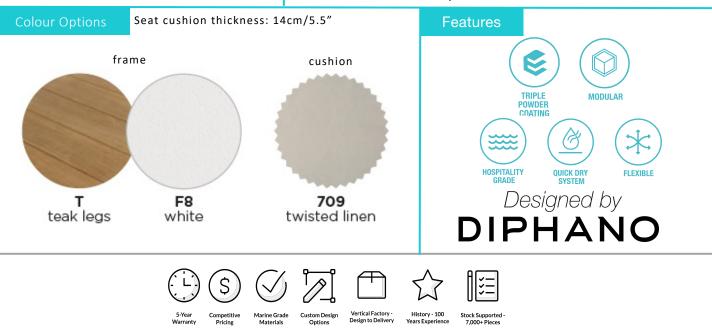

## akula

Link is our most modular collection, offering infinite possibilities in a light structure with ultimate flexibility. Seating comes complete with removable backrests in a twisted linen fabric with elegant teak legs and a white aluminium frame. Tables are available in white or black aluminium or ceramic top with teak legs.

## Technical

Weight | 57.2kg / 126.1lbs
Volume | 0.9m<sup>3/</sup>(1 per box)
Frame | Teak legs and powder coated aluminium base
Seat & Back | Water resistant fabric wrapped around quick dry foam
Lead Time from Stock | 4-6 Weeks
Custom Order Lead time | 12 Weeks