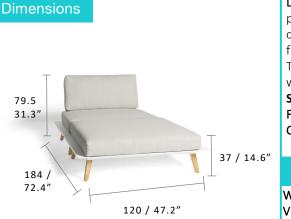

## Technical

Weight | 57.2kg / 126.1lbs
Volume | 0.9m<sup>3/</sup>(1 per box)
Frame | Teak legs and powder coated aluminium base
Seat & Back | Water resistant fabric wrapped around quick dry foam
Lead Time from Stock | 4-6 Weeks
Custom Order Lead time | 12 Weeks