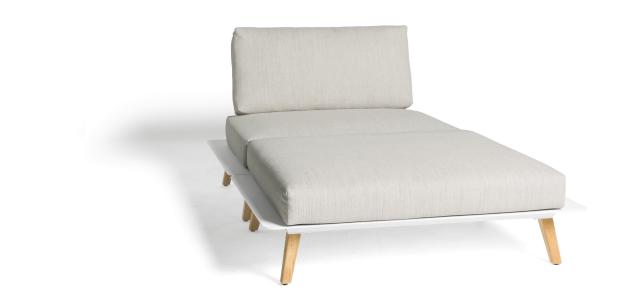

## akula

Link is our most modular collection, offering infinite possibilities in a light structure with ultimate flexibility. Seating comes complete with removable backrests in a twisted linen fabric with elegant teak legs and a white aluminium frame. Tables are available in white or black aluminium or ceramic top with teak legs.

Sun Lounger | A large sun lounger that can be used with the Link
Frame | Teak legs with an aluminium base
Characteristics | Modular, Elegant, Luxurious