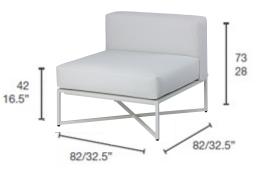

## **Dimensions**

Loft Taking inspiration from indoor furniture to create lightweight and practical furniture with contemporary styling, for outdoor use. Loft's modular design provides flexibility and convenience. It uses fabrics which have been formulated to withstand wear and tear, as well as being UV, sea water and chlorine resistant. Quick dry foam and aluminium frames make the Loft range a year-round furniture solution.