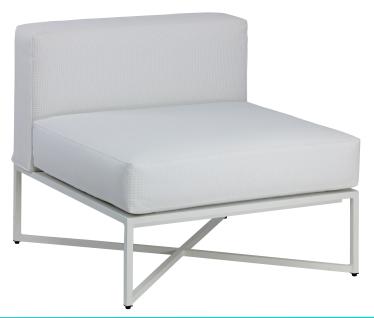

# LOFT Centre Seat

Product Code 408

designed for life

Centre Seat | A modular centre unit that can be used on its own or with other pieces from the Loft range

Characteristics | Contemporary, Versatile, Modern