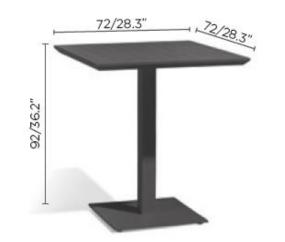

## **Dimensions**

Metris is a modern, comprehensive collection from comfortable chairs and tasteful tables to trendy bar elements. Available in Lava or White with a triple powder-coated aluminium frame, which reduces the frame becoming hot and being easily scratched. The Metris range is low maintenance and suits every style and budget