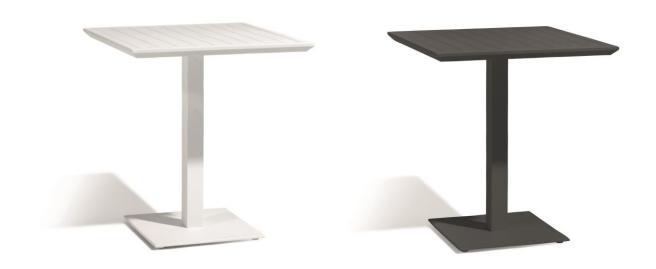

## METRIS Bistro Table з6н

| IProduct Code 30720/1M|

designed for life

## **Dimensions**

Metris is a modern, comprehensive collection from comfortable chairs and tasteful tables to trendy bar elements. Available in Lava or White with a triple powder-coated aluminium frame, which reduces the frame becoming hot and being easily scratched. The Metris range is low maintenance and suits every style and budget

Bistro Table | A counter height bistro style table Characteristics | Stylish, Strong, Modern, Simplistic