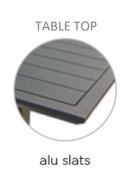

## Technical

Weight | 20.3kg / 44.7lbs Volume | 0.7m³/(1 per box) Frame | Powder coated aluminium Tabletop | Slatted Aluminium Lead Time from Stock | 4-6 Weeks Custom Order Lead time | 12 Weeks