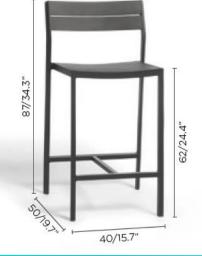

## Technical

Weight | 4.4kg / 9.7lbs Volume | 0.25m<sup>3/</sup>(1 per box) Frame | Powder coated aluminium Seat Back/Base | Powder coated aluminium Lead Time from Stock | 4-6 Weeks Custom Order Lead time | 12 Weeks