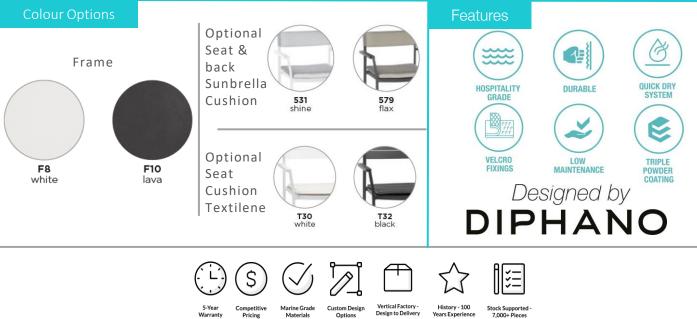

## |Product Code 30002L|

akula designed for life

Metris is a modern, comprehensive collection from comfortable chairs and tasteful tables to trendy bar elements. Available in Lava or White with a triple powder-coated aluminium frame, which reduces the frame becoming hot and being easily scratched. The Metris range is low maintenance and suits every style and budget

## Technical

Weight | 4.4kg / 9.7lbs Volume | 0.25m<sup>3/</sup>(1 per box) Frame | Powder coated aluminium Seat Back/Base | Powder coated aluminium Lead Time from Stock | 4-6 Weeks Custom Order Lead time | 12 Weeks