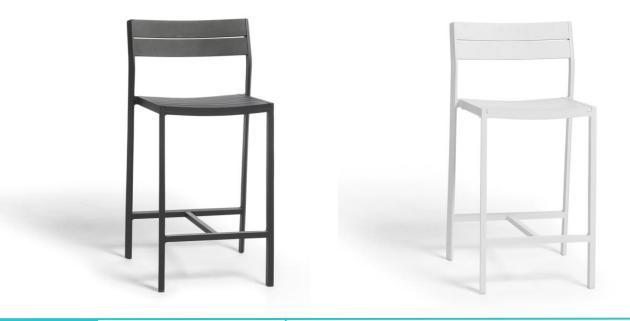

## METRIS Counter Stool 24

## |Product Code 30002L|

akula designed for life

Metris is a modern, comprehensive collection from comfortable chairs and tasteful tables to trendy bar elements. Available in Lava or White with a triple powder-coated aluminium frame, which reduces the frame becoming hot and being easily scratched. The Metris range is low maintenance and suits every style and budget

Counter Stool | An aluminium counter height stool Characteristics | Stylish, Strong, Modern, Simplistic