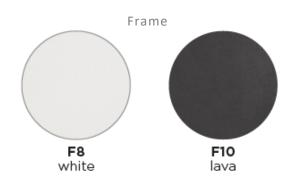

### **Colour Options**

## Dimensions

Metris is a modern, comprehensive collection from comfortable chairs and tasteful tables to trendy bar elements. Available in Lava or White with a triple powder-coated aluminium frame, which reduces the frame becoming hot and being easily scratched. The Metris range is low maintenance and suits every style and budget