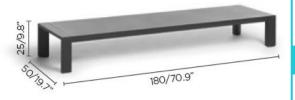

### Technical

Weight | 16.8kg / 37lbs Volume | 0.19m<sup>3/</sup>(1 per box)

Frame | Powder coated aluminium

Tabletop | Aluminium

Lead Time from Stock | 4-6 Weeks Custom Order Lead time | 12 Weeks