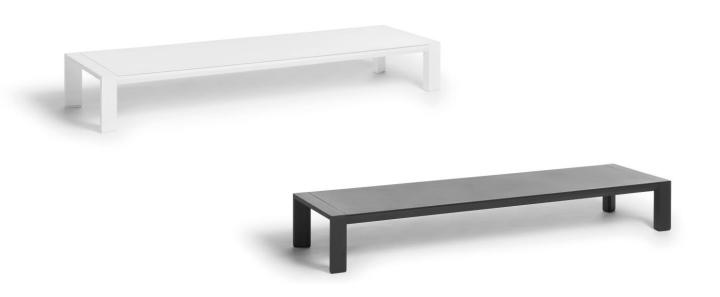

# METRIS Low Table

| IProduct Code 30220/12|

designed for life

**Low Table** | The perfect low table to compliment lounge seating options

Characteristics | Stylish, Strong, Modern, Simplistic

## Dimensions

Metris is a modern, comprehensive collection from comfortable chairs and tasteful tables to trendy bar elements. Available in Lava or White with a triple powder-coated aluminium frame, which reduces the frame becoming hot and being easily scratched. The Metris range is low maintenance and suits every style and budget