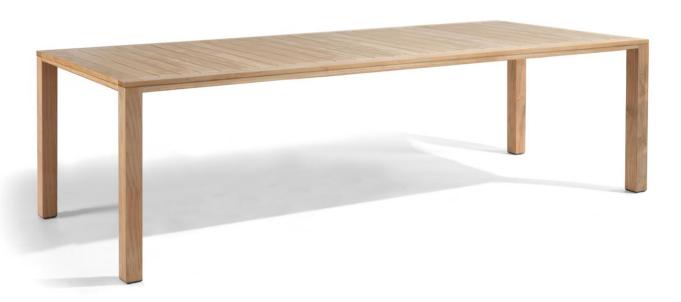

# NATURAL Dining Table 118

**IProduct Code** 60343

designed for life

**Dining Table** | A very long rectangle dining table Characteristics | Natural, Timeless, Stylish