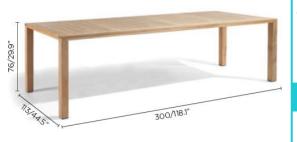

## Dimensions

**Natural** offers a range of coffee, lounge and dining tables with a teak finish in various heights & sizes. This collection makes the perfect accompaniment for both wicker and aluminium, creating a warm and inviting atmosphere.