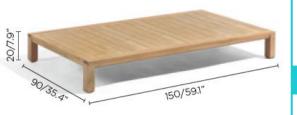

## Dimensions

Natural offers a range of coffee, lounge and dining tables with a teak finish in various heights & sizes. This collection makes the perfect accompaniment for both wicker and aluminium, creating a warm and inviting atmosphere.

## Technical

Weight | 24.8Kg / 54.6lbs Volume |  $0.1 \text{m}^{3/} (1 \text{ per box})$ Frame | Grade 'A' Teak TableTop | Grade 'A' Teak Lead Time from Stock | 4-6 Weeks Custom Order Lead time | 12 Weeks