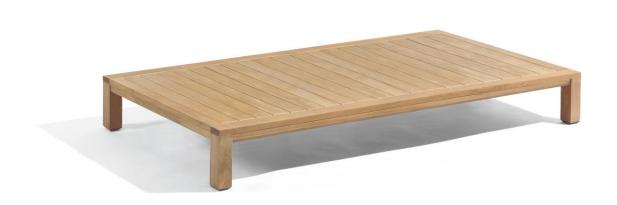

**Dining Table** | A low versatile rectangle lounge table Characteristics | Natural, Timeless, Stylish

## Technical

Weight | 24.8Kg / 54.6lbs Volume |  $0.1 \text{m}^{3/} (1 \text{ per box})$ Frame | Grade 'A' Teak TableTop | Grade 'A' Teak Lead Time from Stock | 4-6 Weeks Custom Order Lead time | 12 Weeks