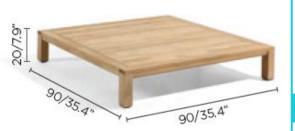

## Dimensions

Natural offers a range of coffee, lounge and dining tables with a teak finish in various heights & sizes. This collection makes the perfect accompaniment for both wicker and aluminium, creating a warm and inviting atmosphere.