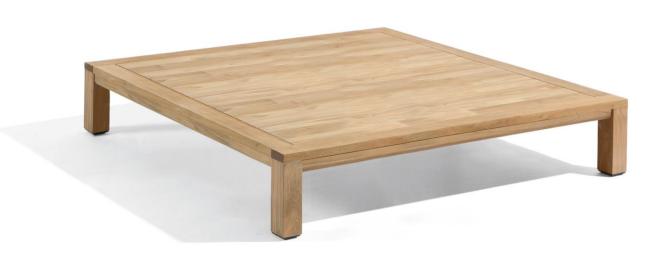

Dining Table | A low versatile rectangle lounge table Characteristics | Natural, Timeless, Stylish

## Technical

Weight | 18.5Kg / 54.6lbs Volume | 0.06m $^{3}/(1$  per box) Frame | Grade 'A' Teak TableTop | Grade 'A' Teak Lead Time from Stock | 4-6 Weeks Custom Order Lead time | 12 Weeks

mix & match