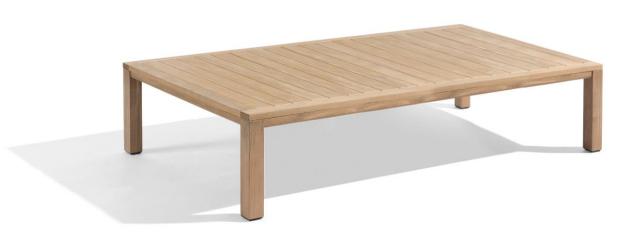

**Dining Table** | A versatile rectangle coffee table Characteristics | Natural, Timeless, Stylish

Weight | 25.6Kg / 56.4lbs **Volume** | 0.1m<sup>3</sup> (1 per box) Frame | Grade 'A' Teak TableTop | Grade 'A' Teak Lead Time from Stock | 4-6 Weeks Custom Order Lead time | 12 Weeks