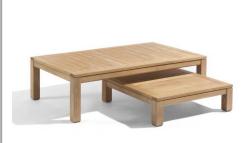

|Product Code 60443S|

designed for life



## Dimensions



Natural offers a range of coffee, lounge and dining tables with a teak finish in various heights & sizes. This collection makes the perfect accompaniment for both wicker and aluminium, creating a warm and inviting atmosphere.

**Dining Table** | A versatile rectangle coffee table Characteristics | Natural, Timeless, Stylish

Weight | 25.6Kg / 56.4lbs **Volume** | 0.1m<sup>3</sup> (1 per box) Frame | Grade 'A' Teak TableTop | Grade 'A' Teak Lead Time from Stock | 4-6 Weeks Custom Order Lead time | 12 Weeks





mix & match

## Features







**MATCH** 

Designed by DIPHANO