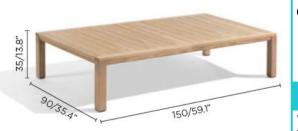

## Dimensions

Natural offers a range of coffee, lounge and dining tables with a teak finish in various heights & sizes. This collection makes the perfect accompaniment for both wicker and aluminium, creating a warm and inviting atmosphere.

**Dining Table** | A versatile rectangle coffee table Characteristics | Natural, Timeless, Stylish

Weight | 25.6Kg / 56.4lbs **Volume** | 0.1m<sup>3</sup> (1 per box) Frame | Grade 'A' Teak TableTop | Grade 'A' Teak Lead Time from Stock | 4-6 Weeks Custom Order Lead time | 12 Weeks