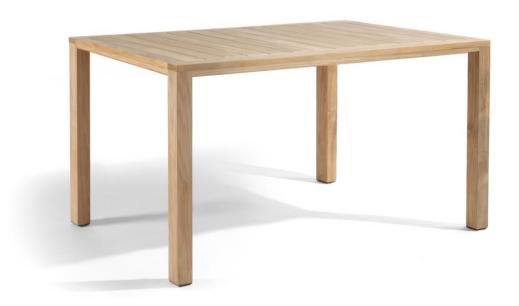

# NATURAL Rectangle Dining Table 51 akula

|Product Code 60143|

designed for life

Dining Table | A rectangle dining table Characteristics | Natural, Timeless, Stylish

Weight | 21.7Kg / 47.8lbs Volume |  $0.09 \text{m}^3 (1 \text{ per box})$ Frame | Grade 'A' Teak TableTop | Grade 'A' Teak Lead Time from Stock | 4-6 Weeks Custom Order Lead time | 12 Weeks