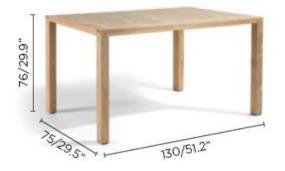

## Dimensions

Natural offers a range of coffee, lounge and dining tables with a teak finish in various heights & sizes. This collection makes the perfect accompaniment for both wicker and aluminium, creating a warm and inviting atmosphere.

Dining Table | A rectangle dining table Characteristics | Natural, Timeless, Stylish

Weight | 21.7Kg / 47.8lbs Volume |  $0.09 \text{m}^3 (1 \text{ per box})$ Frame | Grade 'A' Teak TableTop | Grade 'A' Teak Lead Time from Stock | 4-6 Weeks Custom Order Lead time | 12 Weeks