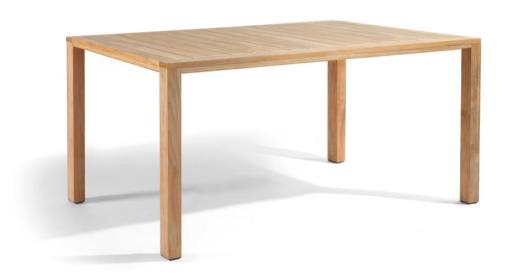

**Dining Table** | A long rectangle dining table **Characteristics** | Natural, Timeless, Stylish