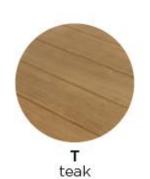

designed for life



## Dimensions



**Natural** offers a range of coffee, lounge and dining tables with a teak finish in various heights & sizes. This collection makes the perfect accompaniment for both wicker and aluminium, creating a warm and inviting atmosphere.

**Dining Table** | A long rectangle dining table **Characteristics** | Natural, Timeless, Stylish

## Technical Technical

Weight | 28.1Kg / 61.9lbs Volume | 0.12m³/(1 per box) Frame | Grade 'A' Teak TableTop | Grade 'A' Teak Lead Time from Stock | 4-6 Weeks Custom Order Lead time | 12 Weeks

## Colour Options



## Features





















e Custom Design Vertic

History - 100
Years Experience

Stock Supporte