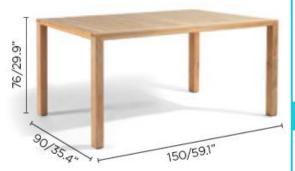

## Dimensions

**Natural** offers a range of coffee, lounge and dining tables with a teak finish in various heights & sizes. This collection makes the perfect accompaniment for both wicker and aluminium, creating a warm and inviting atmosphere.