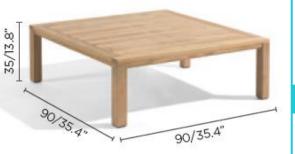

## Dimensions

Natural offers a range of coffee, lounge and dining tables with a teak finish in various heights & sizes. This collection makes the perfect accompaniment for both wicker and aluminium, creating a warm and inviting atmosphere.

**Dining Table** | A versatile square coffee table Characteristics | Natural, Timeless, Stylish

Weight | 19.3Kg / 42.5lbs Volume |  $0.07m^{3/}(1 \text{ per box})$ Frame | Grade 'A' Teak TableTop | Grade 'A' Teak Lead Time from Stock | 4-6 Weeks Custom Order Lead time | 12 Weeks