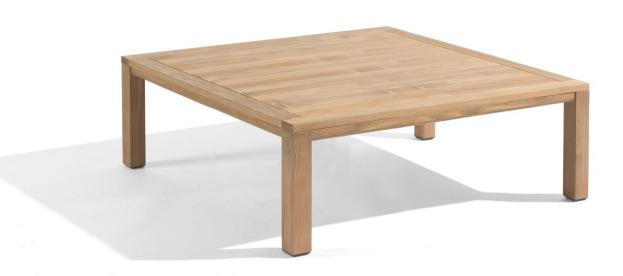

**Dining Table** | A versatile square coffee table Characteristics | Natural, Timeless, Stylish

Weight | 19.3Kg / 42.5lbs Volume |  $0.07m^{3/}(1 \text{ per box})$ Frame | Grade 'A' Teak TableTop | Grade 'A' Teak Lead Time from Stock | 4-6 Weeks Custom Order Lead time | 12 Weeks