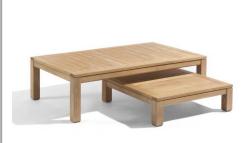

designed for life



## Dimensions



Natural offers a range of coffee, lounge and dining tables with a teak finish in various heights & sizes. This collection makes the perfect accompaniment for both wicker and aluminium, creating a warm and inviting atmosphere.

**Dining Table** | A versatile square coffee table Characteristics | Natural, Timeless, Stylish

Weight | 19.3Kg / 42.5lbs Volume |  $0.07m^{3/}(1 \text{ per box})$ Frame | Grade 'A' Teak TableTop | Grade 'A' Teak Lead Time from Stock | 4-6 Weeks Custom Order Lead time | 12 Weeks





mix & match

## **Features**







MIX & **MATCH** 

Designed by DIPHANO